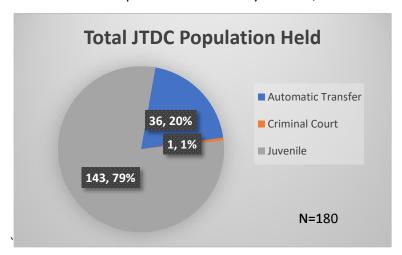

<sup>\*</sup>Age, Gender and Race for Criminal Court population (N=1) is not represented in this report.