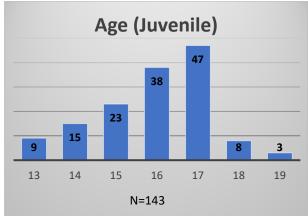

## Daily Data Dashboard – May 31, 2023 Demographics for JTDC Population Wednesday Morning Midnight Count

Total # of probation Involved youth<sup>1</sup>: 1,209











Data sources: cFive Supervisor – Probation Population and RMIS – JTDC Population

<sup>&</sup>lt;sup>1</sup> Probation Active: Any youth who is pending sentencing with an active social history, has been formally placed on probation or supervision with Cook County Juvenile Probation on the date of the report.

<sup>\*</sup>Age, Gender and Race for Criminal Court population (N=1) is not represented in this report.

## Daily Data Dashboard – May 31, 2023 Demographics for JTDC Population Wednesday Morning Midnight Count