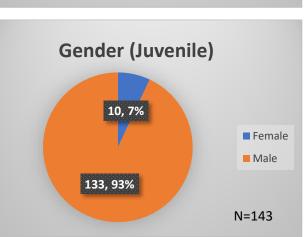

## Daily Data Dashboard – May 31, 2023 Demographics for JTDC Population Wednesday Morning Midnight Count

Total # of probation Involved youth<sup>1</sup>: 1,209











Data sources: cFive Supervisor – Probation Population and RMIS – JTDC Population

<sup>&</sup>lt;sup>1</sup> Probation Active: Any youth who is pending sentencing with an active social history, has been formally placed on probation or supervision with Cook County Juvenile Probation on the date of the report.

<sup>\*</sup>Age, Gender and Race for Criminal Court population (N=1) is not represented in this report.

## Daily Data Dashboard – May 31, 2023 Demographics for JTDC Population Wednesday Morning Midnight Count