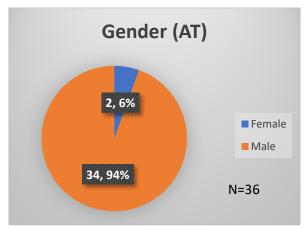

<sup>\*</sup>Age, Gender and Race for Criminal Court population (N=1) is not represented in this report.