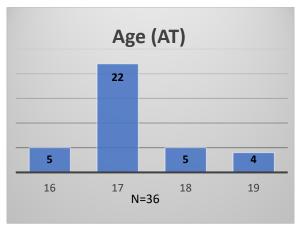

## Daily Data Dashboard – May 31, 2023 Demographics for JTDC Population Wednesday Morning Midnight Count

Total # of probation Involved youth<sup>1</sup>: 1,209











Data sources: cFive Supervisor – Probation Population and RMIS – JTDC Population

<sup>&</sup>lt;sup>1</sup> Probation Active: Any youth who is pending sentencing with an active social history, has been formally placed on probation or supervision with Cook County Juvenile Probation on the date of the report.

<sup>\*</sup>Age, Gender and Race for Criminal Court population (N=1) is not represented in this report.

## Daily Data Dashboard – May 31, 2023 Demographics for JTDC Population Wednesday Morning Midnight Count